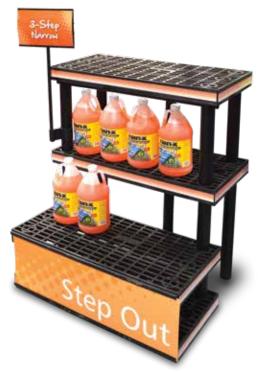

#### 3-Step **Narrow Display**

Expandable and removable Add-A-Shelf provides flexibility and fits most sidewalls and pump island spaces. Slide-in sign channel system is fast, easy, and an affordable way to incorporate signage.

#### Sizes Available:

Lengths - 36" | 66" | 96"