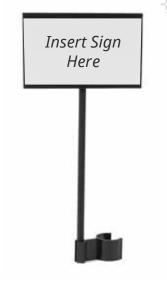

#### Sign-Holder Kit

(Add-On Accessory)

Fast and easy to use, our Sign Kits snap directly onto display legs. The Sign-Holder stand height is adjustable. Standard size sign is 7"H x 11"W. Create signage to fit right into the Sign Kit, or write directly onto it with chalk marker.