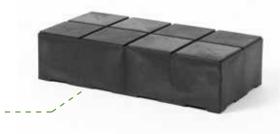

#### **Stockblock**tm

Unleash your creativity with this interlocking building block system. Each 24"W x 12"D x 6"H block can be locked together to stack, stagger, and set up in most any configuration.