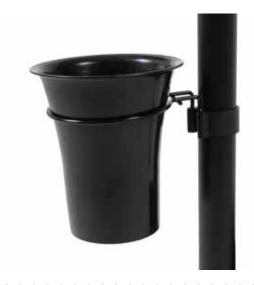

#### **Bucket Ring Merchandiser**

(Add-On Accessory)

Use with any of our displays for cross-merchandising or added selling space. Ring snaps directly onto display legs. Bucket Ring Kit is 12"H x 6"W. Works well for holding flowers, hand shovels, or other smaller bulk accessories.