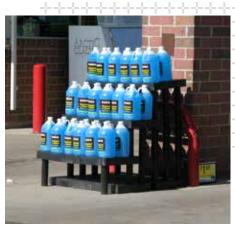

## Multi-Level Island Pyramid

5-Levels of shelves provide show and store capacity. Great for seasonal and promo specials at pump islands. J-Channel sign options available upon request.

#### **Sizes Available:**

Lengths - 36" | 66" | 96"