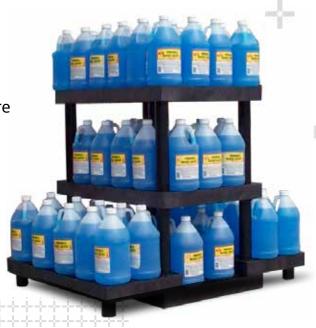

## Multi-Level Island Pyramid

5-Levels of shelves provide show and store capacity. Great for seasonal and promo specials at pump islands. J-Channel sign options available upon request.

#### **Sizes Available:**

Lengths - 36" | 66" | 96"