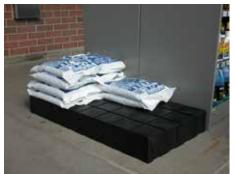

### Raised Platform with J-Channel

Organize, define, and fuel impulse sales with this multi-function bulk display. The slide-in channels make promo communications easy and affordable.

#### Sizes Available:

Lengths - 36" | 66" | 96" Width - 16" | 24" | 36"