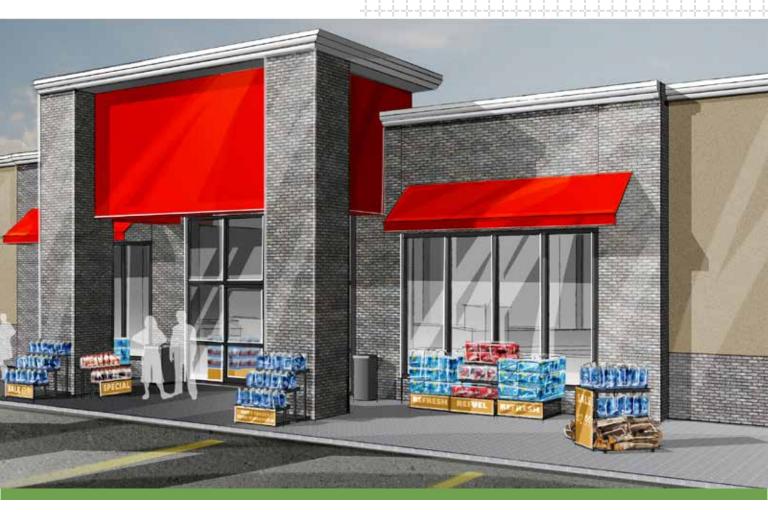

Expand the C-Store **SALES FLOOR** 

## Why Outdoor + Merchandising?

C-Stores are not exempt when it comes to creating a visually appealing entrance that is welcoming to its customers. In fact, C-Stores have been expanding their product assortment to such an extent, they are slowly running out of merchandising space inside their stores. It has become more imperative that C-Stores consider using their sidewalks and island around the pumps for additional selling space.

#### **Expand the Sales Floor**

Create an outdoor sales floor to bulk stack larger items, freeing up space instore for new product mixes.