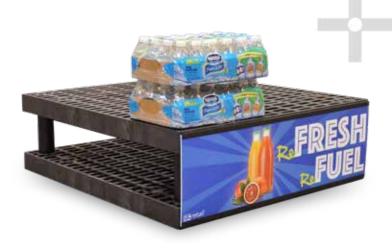

### Raised Platform with J-Channel

Organize, define, and fuel impulse sales with this multi-function bulk display. The slide-in channels make promo communications easy and affordable.

#### Sizes Available:

Lengths - 36" | 66" | 96" Width - 16" | 24" | 36"