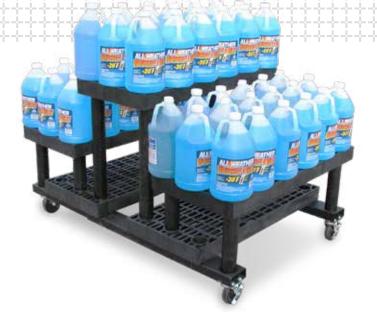

### 3-Level Mobile Pyramid

This mobile pyramid features 3-levels of selling space and is ideal for use at pump islands. The caster system allows for you to move product indoors for safe keeping during non-operation hours.

#### **Sizes Available:**

Lengths - 36" | 66" | 96"