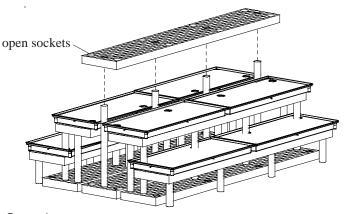

#### SM967205PWB

Oil All Sockets Before Assembly

Page 2

Components: Plant Hanger Tops: 4 Plant Hanger Collars: 12 Plant Hanger Poles: 3 Bolts: 24 Wingnuts: 24

**Plant Hanger Tops** 

Before placing Waterbeds on Level 3 Panel, assemble plant hanger tops by using open hole sockets in Level 3 Panel to align plant hanger frames. Next, place **plant hanger poles** into small groove in plant hanger frames . Place **plant hanger collars** over poles and fasten down with bolts and wingnuts.

#### **Plant Hanger Legs**

Remove plant hanger tops and add Waterbeds to Level 3 Panel aligning Waterbed sockets to Level 3 Panel open hole sockets. Insert **72**" **legs** into Waterbed open hole sockets of Level 3 and 2. Slide legs all the way through open hole sockets in floor panels. (Make sure to push legs all the way down to the floor).