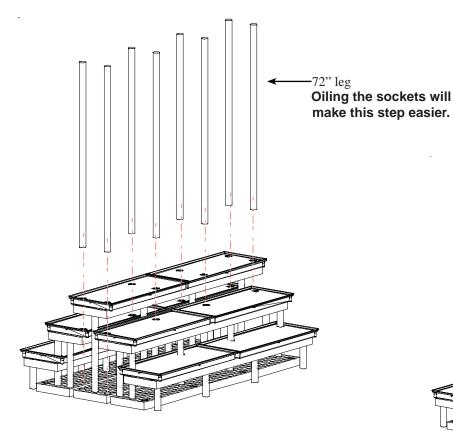

#### **Plant Hanger Legs**

Remove plant hanger tops and add Waterbeds to Level 3 Panel aligning Waterbed sockets to Level 3 Panel open hole sockets. Insert **72**" **legs** into Waterbed open hole sockets of Level 3 and 2. Slide legs all the way through open hole sockets in floor panels. (Make sure to push legs all the way down to the floor).