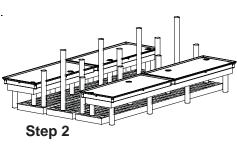

#### Step 4 Level 3

Position center sockets of 3rd Level panel on 36" legs while panel over hangs level 2. Push panel down so that the 36" legs are seated in the sockets.

Level 2