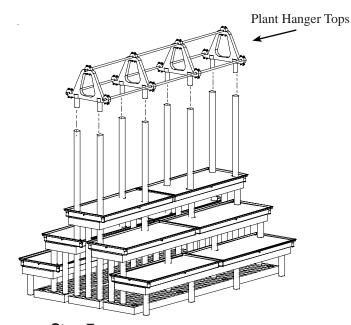

### **Step 7**Plant Hanger Assembly

Insert Plant hange assembly in **72" legs** as shown.