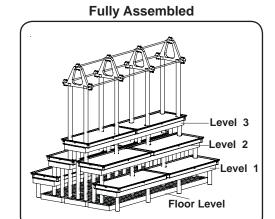

## Oil all sockets before assembly

(3) Floor Panels (open hole sockets)

(2) 1st Level (open hole sockets)

(2) 2nd Levels (4 open hole sockets)

(1) 3rd Level

(8 open hole sockets) Waterbeds: (10)

#### Legs:

(24) - 12" (8) - 24"

(4) - 36"

(8) - 72"

36" leg 24" leg 12" leg

#### Step 1

Floor Level

Place legs as shown. Push legs through to ground.

Level 1

Position (2) Level 1 Panels on 12" legs overhanging outside edge as shown.

# open sockets 12" leg 12" leg 24" leg Step 3

- A. Invert Level 2 panel and place (3) 12" legs in outside closed sockets.
- B. Position center sockets of panel on 24" legs while fitting 12" legs in sockets of waterbed pushing leg to the Level 1 panel. Push panel down so that the 24" legs are seated in the center sockets as shown. Add Waterbeds sockets facing inward and aligned with back open hole sockets of Level 2panel.

#### Step 4 Level 3

Position center sockets of 3rd Level panel on 36" legs while panel over hangs level 2. Push panel down so that the 36" legs are seated in the sockets.

Level 2