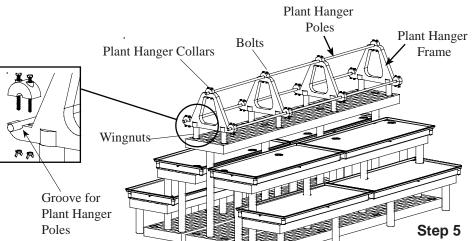

#### SM967205PWB

Oil All Sockets Before Assembly

Page 2

Components: Plant Hanger Tops: 4 Plant Hanger Collars: 12 Plant Hanger Poles: 3 Bolts: 24 Wingnuts: 24

**Plant Hanger Tops** 

Before placing Waterbeds on Level 3 Panel, assemble plant hanger tops by using open hole sockets in Level 3 Panel to align plant hanger frames. Next, place **plant hanger poles** into small groove in plant hanger frames . Place **plant hanger collars** over poles and fasten down with bolts and wingnuts.