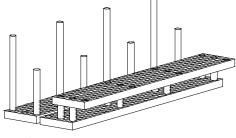

Position panel on 36" legs while placing 12" legs on the Level 2 panel. Push panel down so that the **36" legs** are seated in the sockets.

Step 5 **Plant Hanger** 

Insert 72" legs into center open hole sockets of Levels 3 and 2. Slide legs all the way through open hole sockets in floor panels. (Make sure to push legs all the way down to the floor).