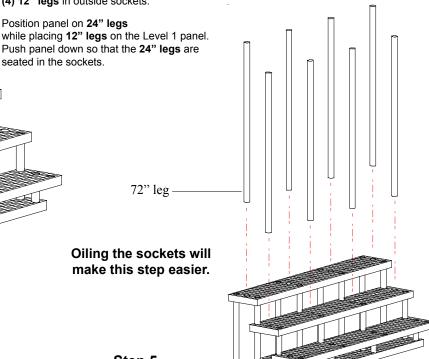

Position panel on 36" legs while placing 12" legs on the Level 2 panel. Push panel down so that the **36" legs** are seated in the sockets.

Step 5 **Plant Hanger** 

Insert 72" legs into center open hole sockets of Levels 3 and 2. Slide legs all the way through open hole sockets in floor panels. (Make sure to push legs all the way down to the floor).