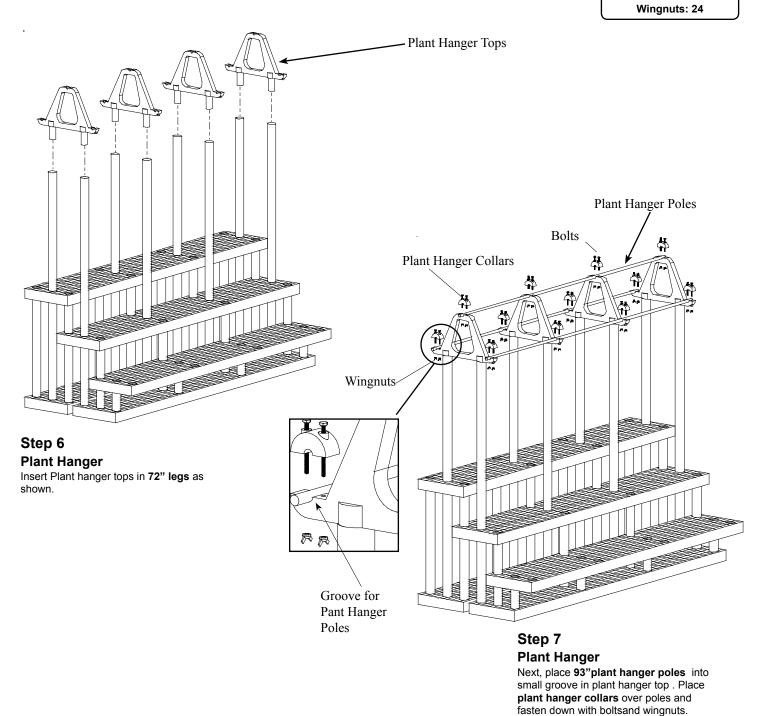

Position panel on 36" legs while placing 12" legs on the Level 2 panel. Push panel down so that the **36" legs** are seated in the sockets.

Step 5 **Plant Hanger** 

Insert 72" legs into center open hole sockets of Levels 3 and 2. Slide legs all the way through open hole sockets in floor panels. (Make sure to push legs all the way down to the floor).

## ASSEMBLY INSTRUCTIONS SM967203W

Oil All Sockets Before Assembly Components:
Plant Hanger Top: 4
Plant Hanger Collars: 12
Plant Hanger Poles: 3
Bolts: 24

PATENT PENDING