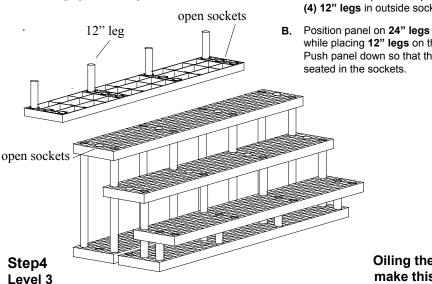

## Step 2 Level 1

Position the Level 1 Panel on 12" legs overhanging outside edge as shown.

Step 3 Level 2

A. Invert Level 2 panel and place (4) 12" legs in outside sockets.

A. Invert Level 3 panel and place (4) 12" legs in outside corners.

Position panel on 36" legs while placing 12" legs on the Level 2 panel. Push panel down so that the **36" legs** are seated in the sockets.

Step 5 **Plant Hanger** 

Insert 72" legs into center open hole sockets of Levels 3 and 2. Slide legs all the way through open hole sockets in floor panels. (Make sure to push legs all the way down to the floor).