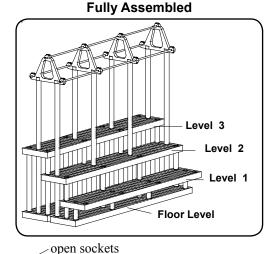

Position panel on 36" legs while placing 12" legs on the Level 2 panel. Push panel down so that the **36" legs** are seated in the sockets.

Step 5 **Plant Hanger** 

Insert 72" legs into center open hole sockets of Levels 3 and 2. Slide legs all the way through open hole sockets in floor panels. (Make sure to push legs all the way down to the floor).