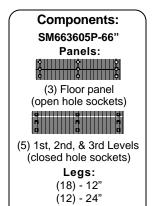

# Components: SM363605P-36" Panels: (3) Floor panel (open hole sockets)

Legs: (12) - 12" (8) - 24"(2) - 36"