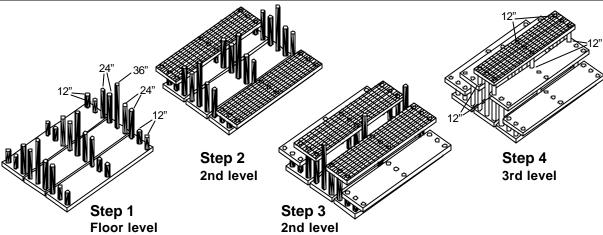

#### Step 1

Lay floor panels (open hole sockets) in position and place legs as shown. (Make sure legs go through to ground).

#### Step 2 and Step 3

Position the (2) 1st level and (2) 2nd level panels (closed hole sockets) overhanging outside edges as shown. Push down until leg rests on top of socket.

### Step 4

Place the remaining 12" legs in the outside sockets of the 3rd level panel. Next position panel on 36" legs using inside row of sockets as shown. Push down until leg rests on top of socket.