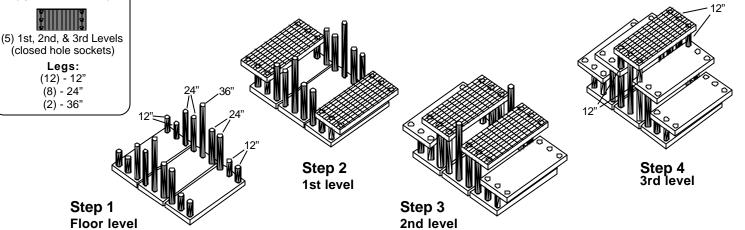

#### Step 1

Lay floor panels (open hole sockets) in position and place legs as shown. (Make sure legs go through to ground).

#### Step 2 and Step 3

Position the (2) 1st level and (2) 2nd level panels (closed hole sockets) overhanging outside edges as shown. Push down until leg rests on top of socket.

### Step 4

Place the remaining 12" legs in the outside sockets of the 3rd level panel. Next position panel on 36" legs using inside row of sockets as shown. Push down until leg rests on top of socket.