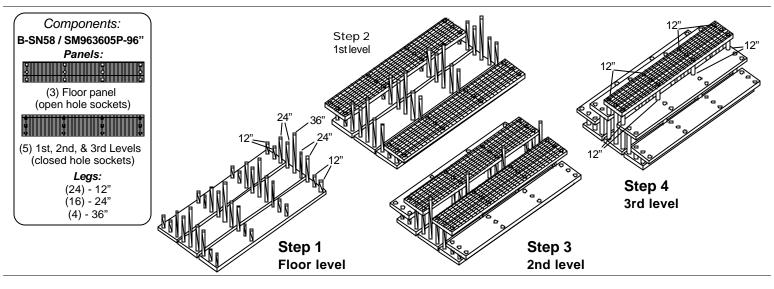

#### Step 1

Lay floor panels (open hole sockets) in position and place legs as shown. (Make sure legs go through to ground).

#### Step 2 and Step 3

Position the (2) 1st level and (2) 2nd level panels (closed hole sockets) overhanging outside edges as shown. Push down until leg rests on top of socket.

### Step 4

Place the remaining 12" legs in the outside sockets of the 3rd level panel. Next position panel on 36" legs using inside row of sockets as shown. Push down until leg rests on top of socket.