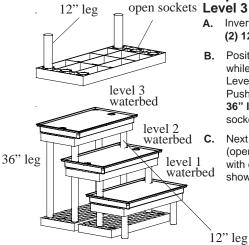

A. Invert Level 2 panel and place

Next, Position panel on 24"

(2) 12" legs in outside sockets.

legs while placing 12" legs on

the Level 1 panel. Push panel

down so that the 24" legs are

seated in the sockets.

outside edge as shown. B. Position waterbed with 2 outside

- A. Invert Level 3 panel and place (2) 12" legs in outside corners.
- B. Position panel on 36" legs while placing 12" legs into the Level 2 waterbed open holes. Push panel down so that the 36" legs are seated in the sockets.
  - Next, position Level 3 waterbed (open holes) on level 3 panel with center holes in the center as shown.