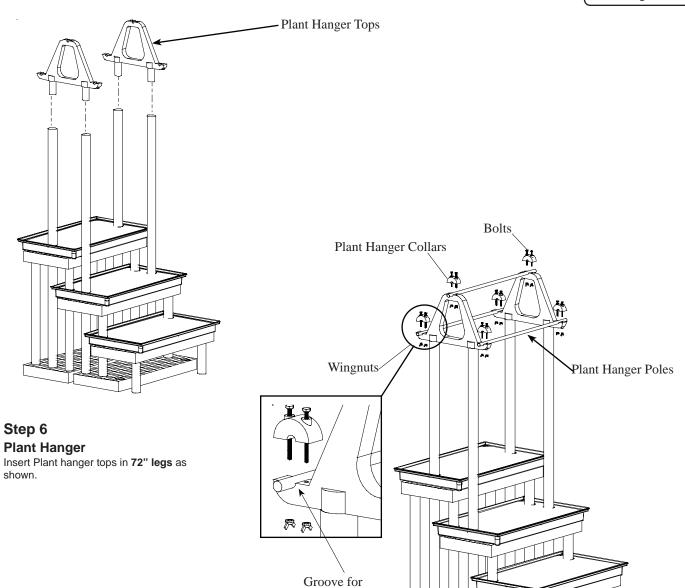

# **ASSEMBLY INSTRUCTIONS** SM367203WWB

Page 2

**Oil All Sockets Before Assembly** 

Components: Plant Hanger Tops: 2 Plant Hanger Collars: 6 Plant Hanger Poles: 3 Bolts: 12 Wingnuts: 12

Pant Hanger Poles

## Step 7 **Plant Hanger**

Next, place 36"plant hanger poles into small groove in plant hanger top . Place plant hanger collars over poles and fasten down with bolts and wingnuts.