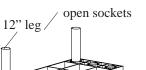

# 12" leg open sockets

- A. Invert first level panel and insert (2) 12' legs in out side sockets as shown. Next, position the Level 1 Panel on 12" legs overhanging
- open holes on level1. Make sure sockets are facing to the back.