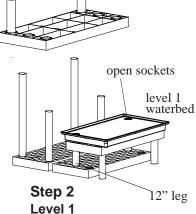

### Step 1

Floor Level

Place legs as shown. Push legs through to ground.

# 12" leg open sockets

- A. Invert first level panel and insert (2) 12' legs in out side sockets as shown. Next, position the Level 1 Panel on 12" legs overhanging
- open holes on level1. Make sure sockets are facing to the back.