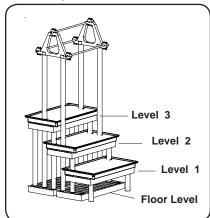

### **Check All** Components

# Components:

### Panels:

(2) Floor Panels (open hole sockets)

(1) 1st Level (closed hole sockets)

(2) 2nd and 3rd Levels (open center hole sockets)

#### Legs:

- (8) 12"
- (2) 24"
- (2) 36"
- (4) 72"

#### Waterbeds:

Outside holes