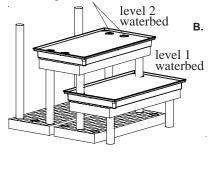

nd and 3rd Levels (open center hole sockets)

#### Legs:

- (8) 12"
- (2) 24"
- (2) 36"
- (4) 72"

#### Waterbeds:



Outside holes





# Oil All Sockets **Before Assembly**

**ASSEMBLY INSTRUCTIONS** 

**SM367203WWB** 

### Step 1

Floor Level

Place legs as shown. Push legs through to ground.



### **Fully Assembled**



Step 3

Level 2

# 12" leg open sockets



- A. Invert first level panel and insert (2) 12' legs in out side sockets as shown. Next, position the Level 1 Panel on 12" legs overhanging
- open holes on level1. Make sure sockets are facing to the back.







A. Invert Level 2 panel and place

Next, Position panel on 24"

(2) 12" legs in outside sockets.

legs while placing 12" legs on

the Level 1 panel. Push panel

down so that the 24" legs are

seated in the sockets.



outside edge as shown. B. Position waterbed with 2 outside



- A. Invert Level 3 panel and place (2) 12" legs in outside corners.
- B. Position panel on 36" legs while placing 12" legs into the Level 2 waterbed open holes. Push panel down so that the 36" legs are seated in the sockets.
  - Next, position Level 3 waterbed (open holes) on level 3 panel with center holes in the center as shown.





hole sockets in waterbeds, panels and floor panels. (Make sure to push legs all the way down to the

# **ASSEMBLY INSTRUCTIONS** SM367203WWB

Page 2

**Oil All Sockets Before Assembly** 

Components: Plant Hanger Tops: 2 Plant Hanger Collars: 6 Plant Hanger Poles: 3 Bolts: 12 Wingnuts: 12



Pant Hanger Poles

## Step 7 **Plant Hanger**

Next, place 36"plant hanger poles into small groove in pl