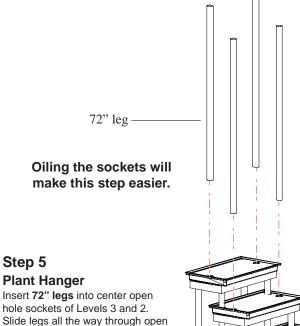

# **ASSEMBLY INSTRUCTIONS** SM367203WWB

Page 2

**Oil All Sockets Before Assembly** 

Components: Plant Hanger Tops: 2 Plant Hanger Collars: 6 Plant Hanger Poles: 3 Bolts: 12 Wingnuts: 12

Pant Hanger Poles