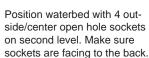

# 12" leg open sockets

- A. Invert first level panel and insert (2) 12' legs in out side sockets as shown. Next, position the Level 1 Panel on 12" legs overhanging
- open holes on level1. Make sure sockets are facing to the back.

outside edge as shown. B. Position waterbed with 2 outside

- A. Invert Level 3 panel and place (2) 12" legs in outside corners.
- B. Position panel on 36" legs while placing 12" legs into the Level 2 waterbed open holes. Push panel down so that the 36" legs are seated in the sockets.
  - Next, position Level 3 waterbed (open holes) on level 3 panel with center holes in the center as shown.