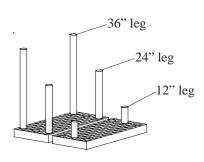

#### Legs:

- (8) 12"
- (2) 24"
- (2) 36"
- (4) 72"

### Step 1

Floor Level

Place legs as shown. Push legs through to ground.