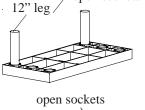

# 12" leg open sockets

- A. Invert first level panel and insert (2) 12' legs in out side sockets as shown. Next, position the Level 1 Panel on 12" legs overhanging
- open holes on level1. Make sure sockets are facing to the back.