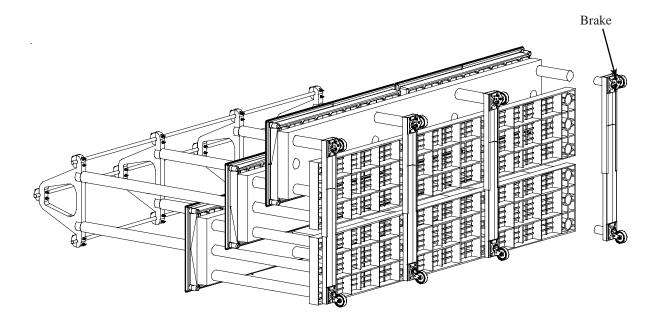

## Step 8 **Mobile Bar**

Position fixture on its back side and insert the stems of the mobile bar inside the sockets as shown.

Brakes go to the front of the fixture.

PATENT PENDING

Structural Plastics Corporation - 3401 Chief Drive - Holly, Michigan 48442-9333 - Phone (810) 953-9400 - Fax (810) 953-9440 1-800-523-6899 sc967203wwb\_inst/1011 Copyright © 2011 All rights reserved.