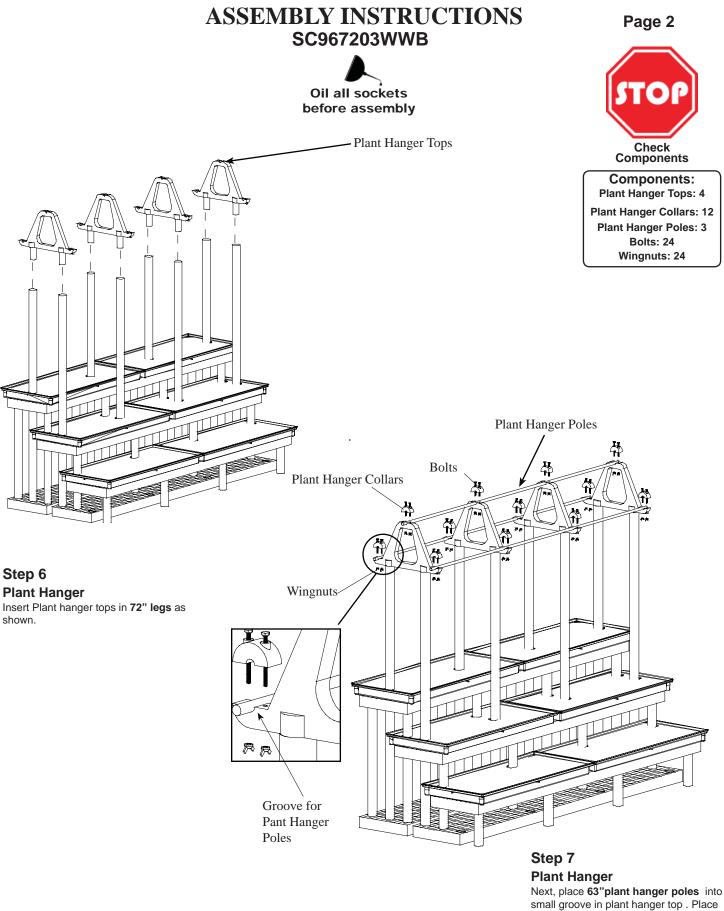

Corporation PATENT PENDING 3401 Chief Drive - Holly, Michigan 48442-9333 - Phone (810) 953-9400 - Fax (810) 953-9440 1-800-523-6899 Copyright © 2011 All rights reserved. sc967203wwb\_inst/1011

Next, place **63"plant hanger poles** into small groove in plant hanger top . Place **plant hanger collars** over poles and fasten down with bolts and wingnuts.