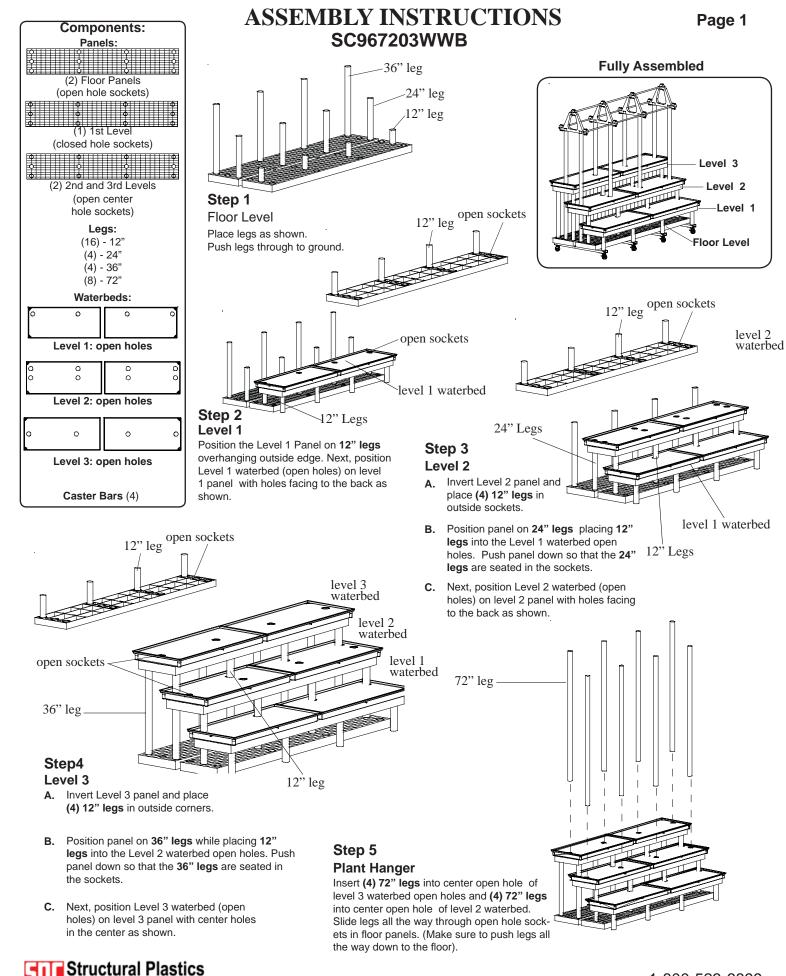

Corporation PATENT PENDING 3401 Chief Drive - Holly, Michigan 48442-9333 - Phone (810) 953-9400 - Fax (810) 953-9440 1-800-523-6899 Copyright © 2011 All rights reserved. sc967203wwb\_inst/1011



Next, place **63"plant hanger poles** into small groove in plant hanger top . Place **plant hanger collars** over poles and fasten down with bolts and wingnuts.



- 3401 Chief Drive - Holly, Michigan 48442-9333 - Phone (810) 953-9400 - Fax (810) 953-9440 **1-800-523-6899** sc967203wwb\_inst/1011 Copyright © 2011 All rights reserved.

PATENT PENDING

## **ASSEMBLY INSTRUCTIONS** SC967203WWB



Accessories: (3) - Mobile Bars



## Step 8 **Mobile Bar**

Position fixture on its back side and insert the stems of the mobile bar inside the sockets as shown.

Brakes go to the front of the fixture.