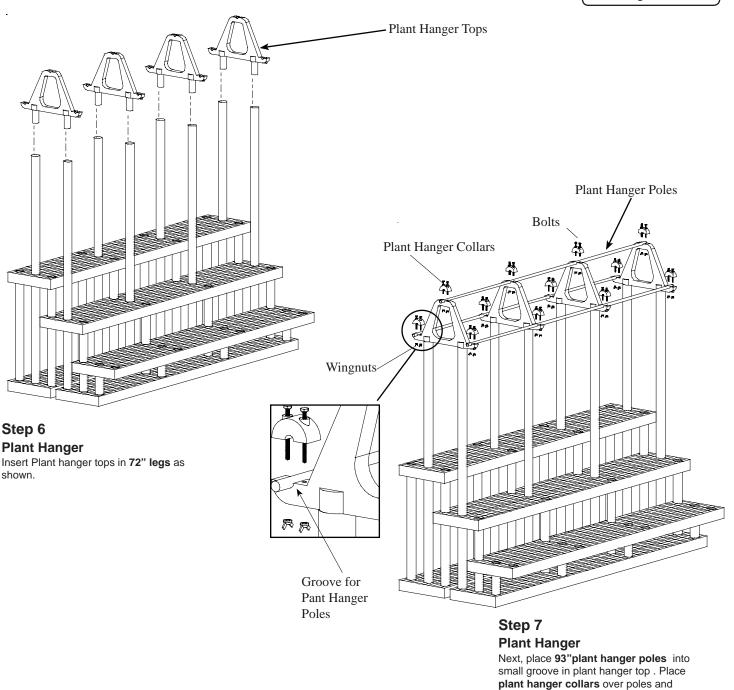

## ASSEMBLY INSTRUCTIONS SC967203W

Oil All Sockets Before Assembly Components: Plant Hanger Top: 4 Plant Hanger Collars: 12 Plant Hanger Poles: 3 Bolts: 24 Wingnuts: 24

- 3401 Chief Drive - Holly, Michigan 48442-9333 - Phone (810) 953-9400 - Fax (810) 953-9440 **1-800-523-6899** sc967203w\_inst/0407 Copyright © 2007 All rights reserved.

fasten down with bolts and wingnuts.

PATENT PENDING