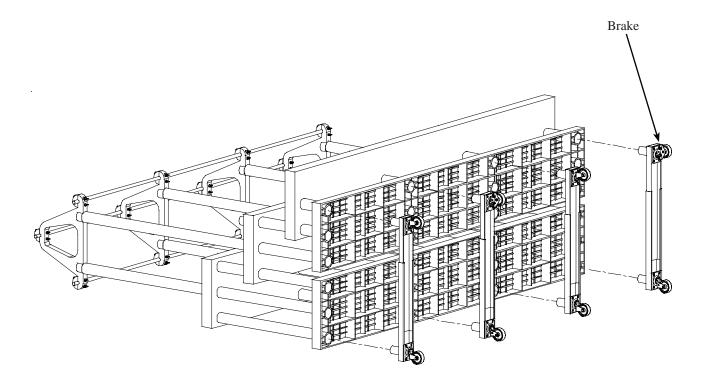

## **ASSEMBLY INSTRUCTIONS** SC967203W

**Oil All Sockets Before Assembly** 

Accessories: (4) - Mobile Bars

## Step 8 **Mobile Bar**

Position fixture on its back side and insert the stems of the mobile bar inside the sockets as shown.

Brakes go to the front of the fixture.

PATENT PENDING

Structural Plastics Corporation - 3401 Chief Drive - Holly, Michigan 48442-9333 - Phone (810) 953-9400 - Fax (810) 953-9440 1-800-523-6899 sc967203w\_inst/0407 Copyright © 2007 All rights reserved.