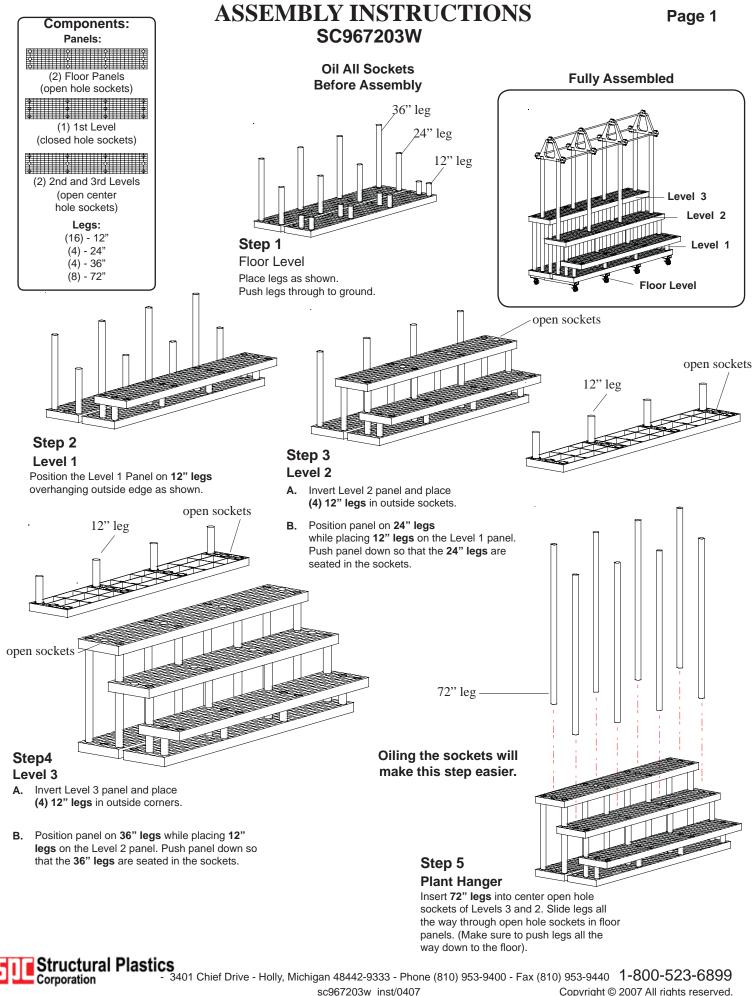

## ASSEMBLY INSTRUCTIONS SC967203W

Oil All Sockets Before Assembly Components: Plant Hanger Top: 4 Plant Hanger Collars: 12 Plant Hanger Poles: 3 Bolts: 24 Wingnuts: 24

- 3401 Chief Drive - Holly, Michigan 48442-9333 - Phone (810) 953-9400 - Fax (810) 953-9440 **1-800-523-6899** sc967203w\_inst/0407 Copyright © 2007 All rights reserved.