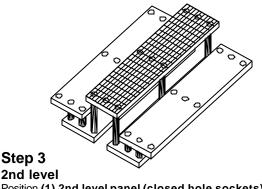

## Step 2 1st level

Position the (2) 1st level panels (closed hole sockets) overhanging outside edges as shown. Push down until leg rests on top of socket.

Position (1) 2nd level panel (closed hole sockets) on (6) 24" legs located in floor panel. Insert legs into outside sockets of 2nd level panel. Push down until leg rests on top of socket.