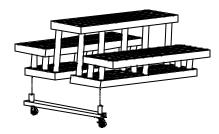

Mobile Bar

Step 4

After fixture has been built lift either side of fixture and position one mobile bar under the fixture inserting the stems, of the mobile bar, inside the outside sockets of the floor panels as shown. **Caster with brake** may go on either side of fixture.

Step 5 Next, repeat step 5 for the opposite end of fixture as shown.

**Step 6** Lift either end of fixture while holding mobile bar in place. Position the last mobile bar in the center of the fixture inserting the stems into the center outside sockets of the floor panels as shown.