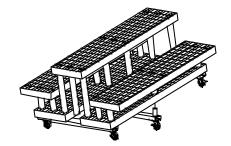

Step 5 Next, repeat step 5 for the opposite end of fixture as shown.

**Step 6** Lift either end of fixture while holding mobile bar in place. Position the last mobile bar in the center of the fixture inserting the stems into the center outside sockets of the floor panels as shown.