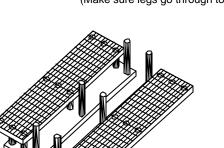

## Step 2 1st level

Position the (2) 1st level panels (closed hole sockets) overhanging outside edges as shown. Push down until leg rests on top of socket.

Position (1) 2nd level panel (closed hole sockets) on (6) 24" legs located in floor panel. Insert legs into outside sockets of 2nd level panel. Push down until leg rests on top of socket.