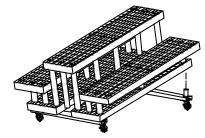

Mobile Bar

Step 4

After fixture has been built lift either side of fixture and position one mobile bar under the fixture inserting the stems, of the mobile bar, inside the outside sockets of the floor panels as shown. **Caster with brake** may go on either side of fixture.