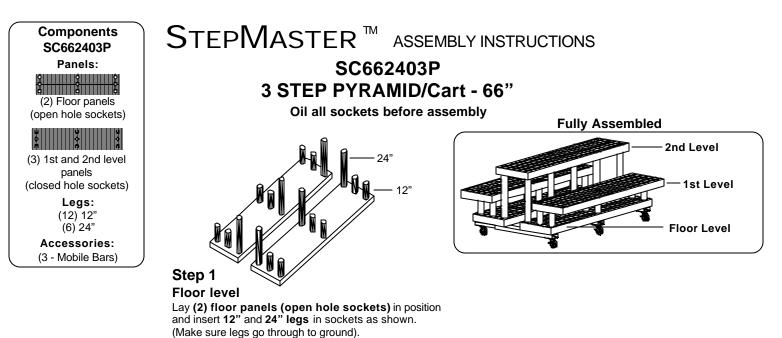

## Step 2 1st level

Position the (2) 1st level panels (closed hole sockets) overhanging outside edges as shown. Push down until leg rests on top of socket.

Position (1) 2nd level panel (closed hole sockets) on (6) 24" legs located in floor panel. Insert legs into outside sockets of 2nd level panel. Push down until leg rests on top of socket.