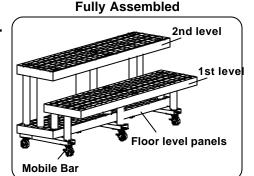

# **Mobile Bar**

### Step 5 **Mobile Bar**

Position fixture on its back side and insert the stems of the mobile bar inside the sockets as shown.

Brakes go to the front of the fixture.