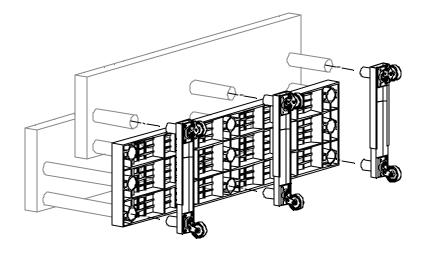

# **Mobile Bar**

### Step 5 **Mobile Bar**

Position fixture on its back side and insert the stems of the mobile bar inside the sockets as shown.

Brakes go to the front of the fixture.