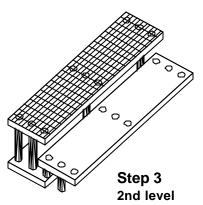

# Step 2 (3) - 12"

1st level

Invert middle panel (closed hole sockets) and insert 12" legs in middle row of sockets. Next, place the panel in position as shown.

Position the top panel (closed hole sockets) on 24" legs in floor panel overhanging outside edge as shown. (Make sure panels are pushed all the way down.).