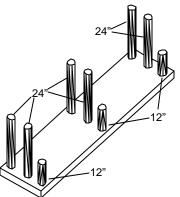

#### Floor level

Lay floor panel (open hole sockets) in position and place legs as shown. (Make sure legs go through to ground).

# Step 2 (3) - 12"

1st level

Invert middle panel (closed hole sockets) and insert 12" legs in middle row of sockets. Next, place the panel in position as shown.

Position the top panel (closed hole sockets) on 24" legs in floor panel overhanging outside edge as shown. (Make sure panels are pushed all the way down.).