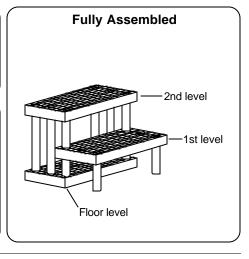

### Step 1 Floor level

Place floor panel **(open hole sockets)** in position and insert legs as shown. (Make sure legs go through to ground).

#### Step 2 1st level

Invert 1st level panel (closed hole sockets) and insert (2) 12" legs in outside corner sockets as shown. Next return panels to upright position and place on (2) 12" legs in floor panel.

Invert 2nd level panel (closed hole sockets) and insert (2) 12" legs in outside corner sockets. Next return panel to upright position and place on (4) 24" legs in floor panel.