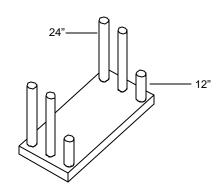

#### Panels:

(1) Floor Panel (open hole sockets)

(2) 1st and 2nd Levels (closed hole sockets)

Legs:

(4) 24" (6) 12"

Accessories: Oil and Sponge

### Step 1 Floor level

Place floor panel **(open hole sockets)** in position and insert legs as shown. (Make sure legs go through to ground).