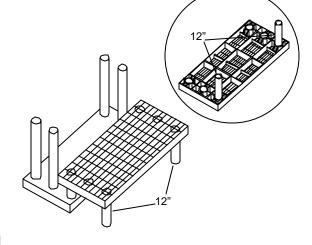

#### Step 2 1st level

Invert 1st level panel (closed hole sockets) and insert (2) 12" legs in outside corner sockets as shown. Next return panels to upright position and place on (2) 12" legs in floor panel.