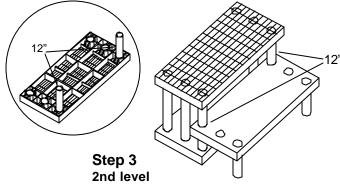

Invert 2nd level panel (closed hole sockets) and insert (2) 12" legs in outside corner sockets. Next return panel to upright position and place on (4) 24" legs in floor panel.