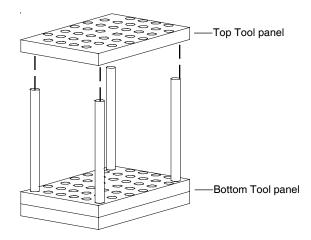

### Step 3 **Top Tool Panel**

Next, position the top tool panel (closed hole sockets) on the 30" legs and push it all the way down until the legs are completely inserted in the sockets. Make sure holes in top tool panel match bottom tool panel as shown.