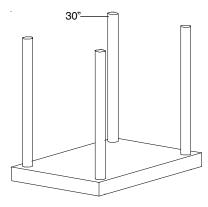

#### Step 1 **Bottom Solid Panel**

Lay (1) bottom solid panel on the floor. Next, insert (4) 30" legs into open hole sockets and push down until leg stops at bottom of socket as

Step 2 **Bottom Tool Panel** 