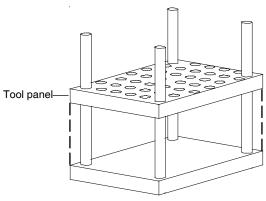

Position the bottom tool panel (open hole sockets) on the 30" legs and slide bottom tool panel down over legs until the it rests on the bottom solid panel as shown.