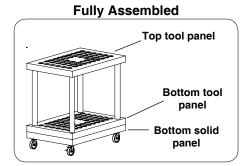

# Components: Panels: (1) - Bottom solid panel (open hole sockets with caster adaptors) (1) - Bottom tool panel (open hole sockets) (1) - Top tool panel (closed hole sockets) Legs: (4) - 30" Accessories:

(2) - Casters with brake (2) - Caster without brake

## ASSEMBLY INSTRUCTIONS

## BTCS363724 **Tool Cart**

Oil All Sockets **Before Assembly** 







#### Step 1 **Bottom Solid Panel**

Lay (1) bottom solid panel on the floor. Next, insert (4) 30" legs into open hole sockets and push down until leg stops at bottom of socket as

Step 2 **Bottom Tool Panel** 

Position the bottom tool panel (open hole sockets) on the 30" legs and slide bottom tool panel down over legs until the it rests on the bottom solid panel as shown.



### Step 3 **Top Tool Panel**

Next, position the top tool panel (closed hole sockets) on the 30" legs and push it all the way down until the legs are completely inserted in the sockets. Make sure holes in top tool panel match bottom tool panel as shown.



#### Step 4 **Casters**

Lay entire unit down and insert casters as shown.