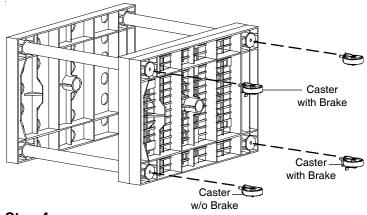

ccessories:

(2) - Casters with brake (2) - Caster without brake

## ASSEMBLY INSTRUCTIONS

## BTCS363724 **Tool Cart**

Oil All Sockets **Before Assembly** 







#### Step 1 **Bottom Solid Panel**

Lay (1) bottom solid panel on the floor. Next, insert (4) 30" legs into open hole sockets and push down until leg stops at bottom of socket as

Step 2 **Bottom Tool Panel** 

Position the bottom tool panel (open hole sockets) on the 30" legs and slide bottom tool panel down over legs until the it rests on the bottom solid panel as shown.



### Step 3 **Top Tool Panel**

Next, position the top tool panel (closed hole sockets) on the 30" legs and push it all the way down until the legs are completely inserted in the sockets. Make sure holes in top tool panel match bottom tool panel as shown.



#### Step 4 **Casters**

Lay entire unit down and insert casters as shown.