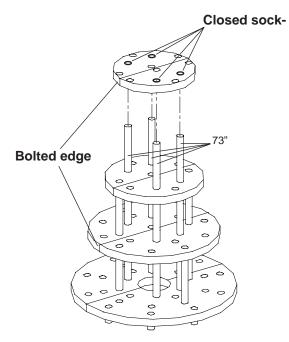

## Step 7 4th Level

Align the Bolted edges of the **30**" 4th Level Panel and the **3**'3rd Level Panel. Insert the (4) 73" legs into the (4) closed sockets in the **30**" 4th Level Panel as shown. Push panel down until legs are fully seated in sockets.