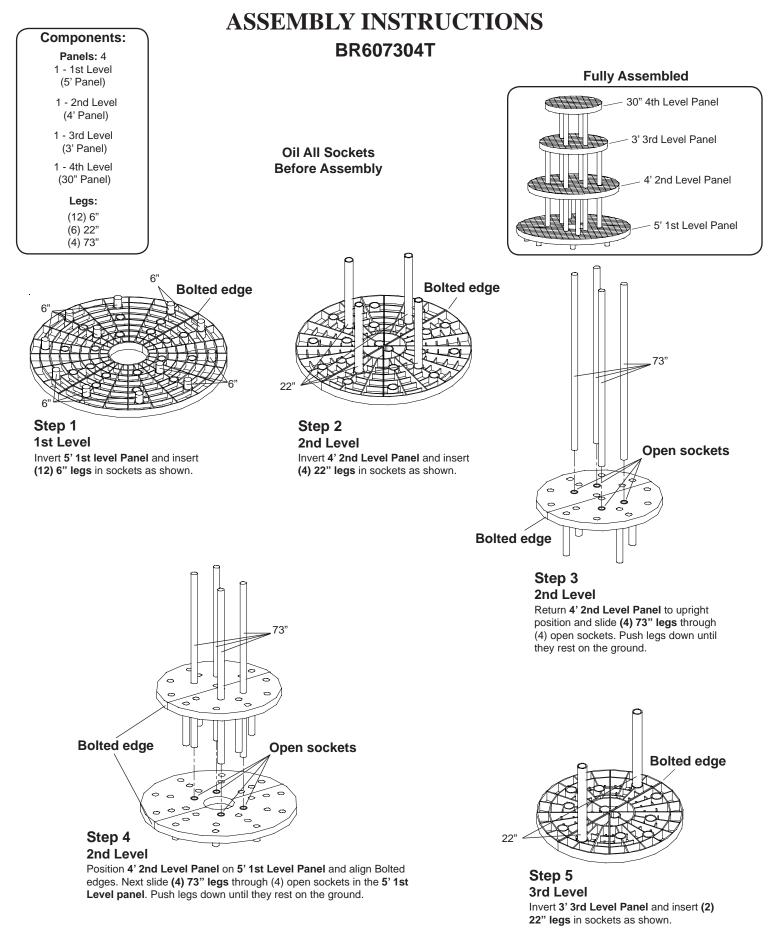

## Structural Plastics

## ASSEMBLY INSTRUCTIONS BR607304T

Oil All Sockets Before Assembly





## Step 6 3rd Level

Align the Bolted edges of the **3' 3rd Level Panel** and the **4'**2nd Level Panel. Slide the **3' 3rd Level Panel** down on **(4) 73'' legs** through (4) open sockets as shown.



## Step 7 4th Level

Align the Bolted edges of the **30**" 4th Level Panel and the **3**'3rd Level Panel. Insert the (4) 73" legs into the (4) closed sockets in the **30**" 4th Level Panel as shown. Push panel down until legs are fully seated in sockets.



- 3401 Chief Drive - Holly, Michigan 48442-9333 - Phone (810) 953-9400 - Fax (810) 953-9440 **1-800-523-6899** br607304t\_inst