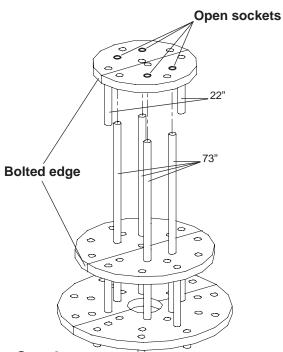

## Step 6 3rd Level

Align the Bolted edges of the **3' 3rd Level Panel** and the **4'**2nd Level Panel. Slide the **3' 3rd Level Panel** down on **(4) 73'' legs** through (4) open sockets as shown.