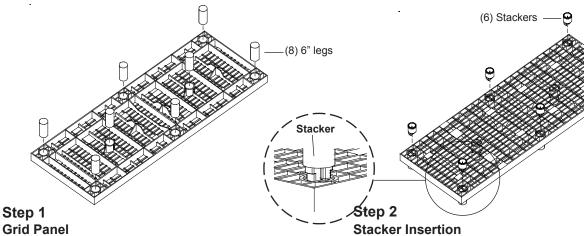

## Components: BPSR66092402 **Panels** (1) Solid Top - 24"x66" (1) Grid Top - 24"x66' Legs: (8) - 6" legs

(6) - Stackers

Invert Grid Panel and place (8) 6" Legs in all 8 sockets as shown. (Make sure legs are pushed all the way down).