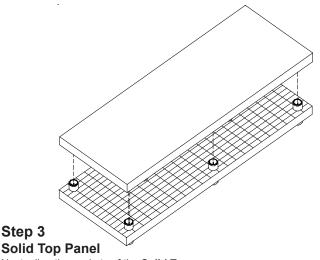

Return Grid Panel in the upright position. Place (6) Stackers in the grid of all 6 outside sockets as shown. (Make sure stackers are pushed all the way down).

Next, align the sockets of the Solid Top Panel above the Stackers and push panel all the way down until resting on the Grid Panel as shown. (Make sure the panels are pushed together tightly).