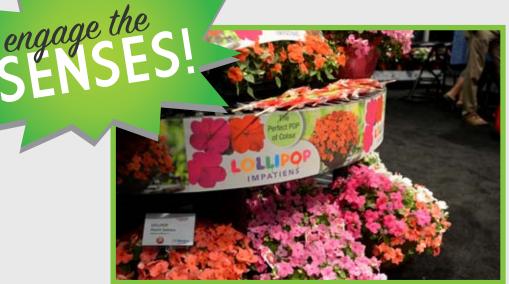

#### STIMULATE VISUAL EXCITEMENT

Shoppers are drawn to creative "Focal Point" displays that highlight categories, seasons, and tell a story that engages their senses. Eliminate monotony and flatness by varying fixture heights and breaking-up long runs with different configurations.