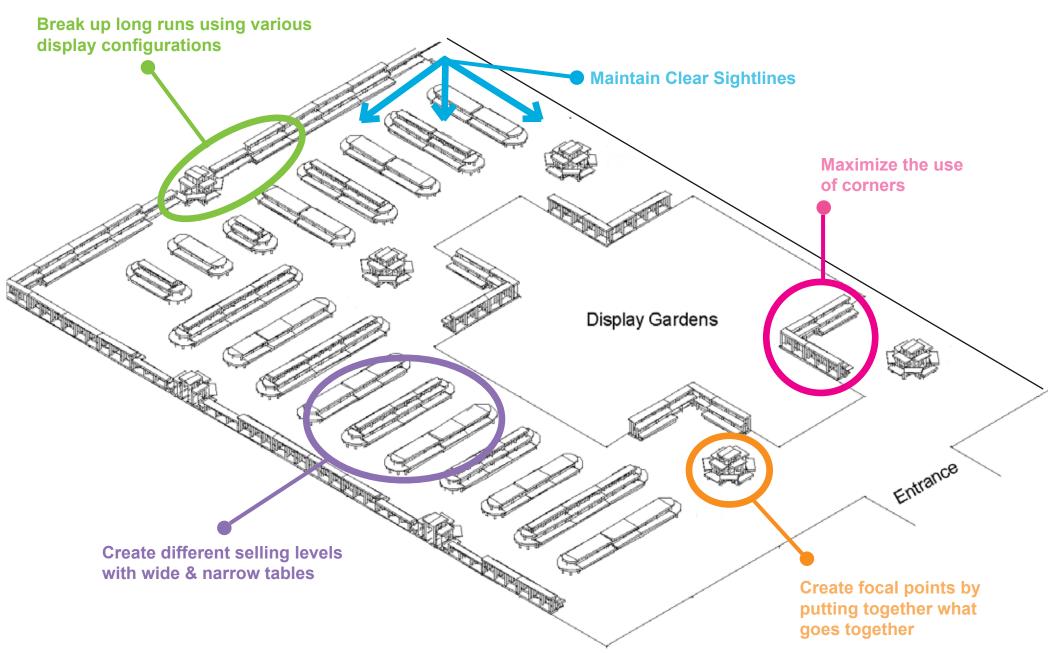

# **CREATE LEVELS**

#### STIMULATE VISUAL EXCITEMENT

Shoppers are drawn to creative "Focal Point" displays that highlight categories, seasons, and tell a story that engages their senses. Eliminate monotony and flatness by varying fixture heights and breaking-up long runs with different configurations.

#### **MAXIMIZE SIGHT LINES & VIEWS**

People buy what they see. Maintain clear sight lines to maximize exposure of product and plan store layouts from the eyes of the shopper.

#### ORGANIZE, DEFINE, & CONTROL TRAFFIC FLOW

Eliminate customer confusion by defining a logical and effective circulation pattern. Well organized merchandise creates an easier and more enjoyable shopping experience for your customers.