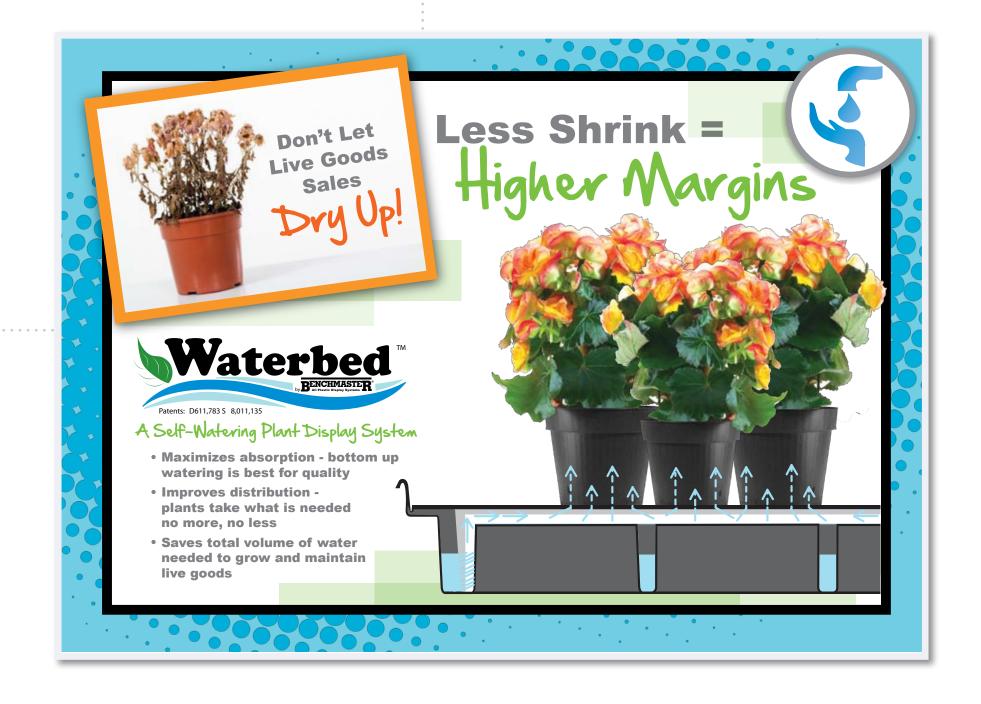

#### 36" 3-STEP DISPLAY >>

with Plant Hanger Plus <sup>™</sup> & Waterbed <sup>™</sup>-A Self Watering
Plant Display System