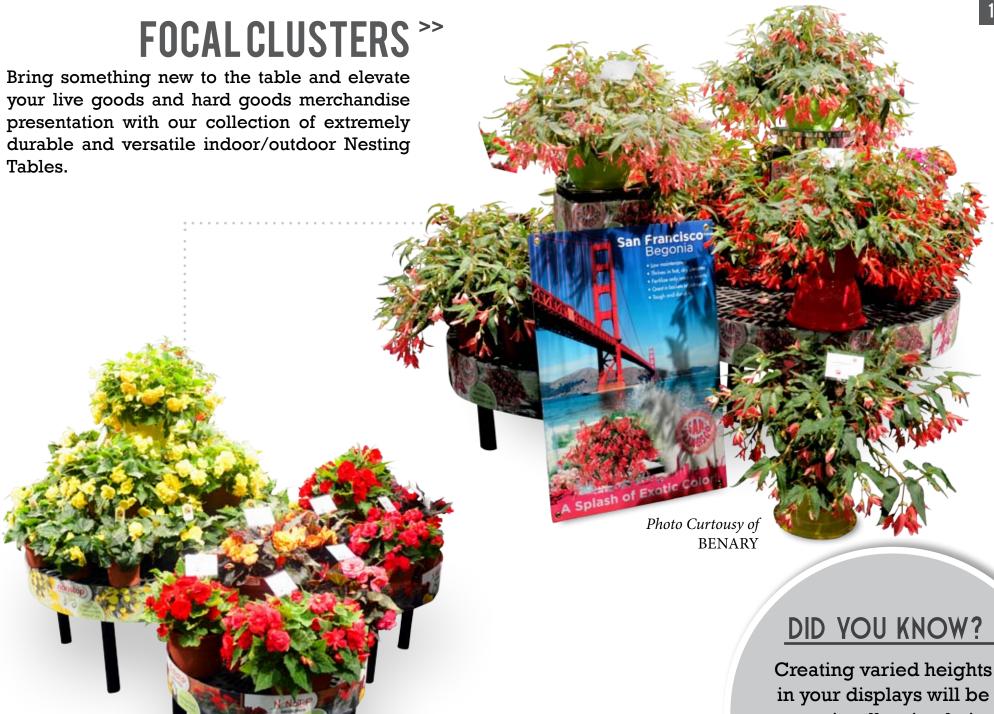

### NESTING TABLES Build Your Nest Egg

★ ADD-ON Accessories
 Bucket Ring Merchandiser

Photo Curtousy of

**BENARY** 

Creating varied heights in your displays will be more visually stimulating than single level mass display layouts.