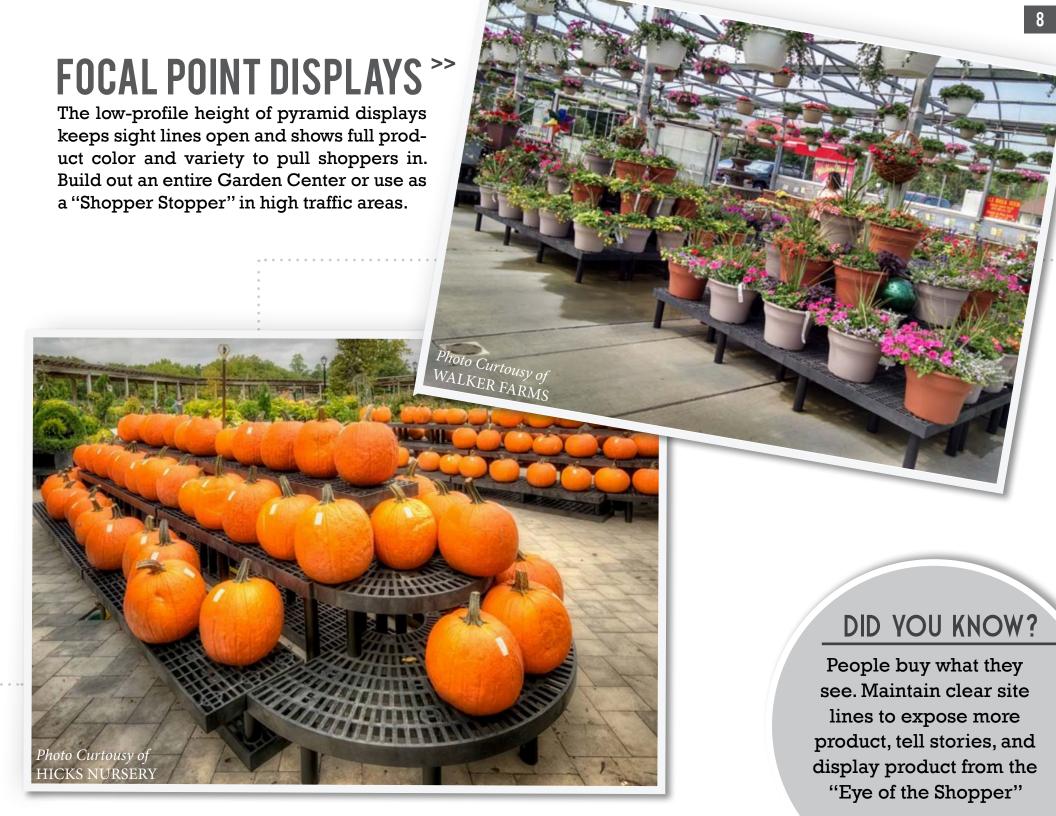

#### STIMULATE VISUAL EXCITEMENT

Shoppers are drawn to creative "Focal Point" displays that highlight categories, seasons, and tell a story that engages their senses. Eliminate monotony and flatness by varying fixture heights and breaking-up long runs with different configurations.

#### **MAXIMIZE SIGHT LINES & VIEWS**

People buy what they see. Maintain clear sight lines to maximize exposure of product and plan store layouts from the eyes of the shopper.