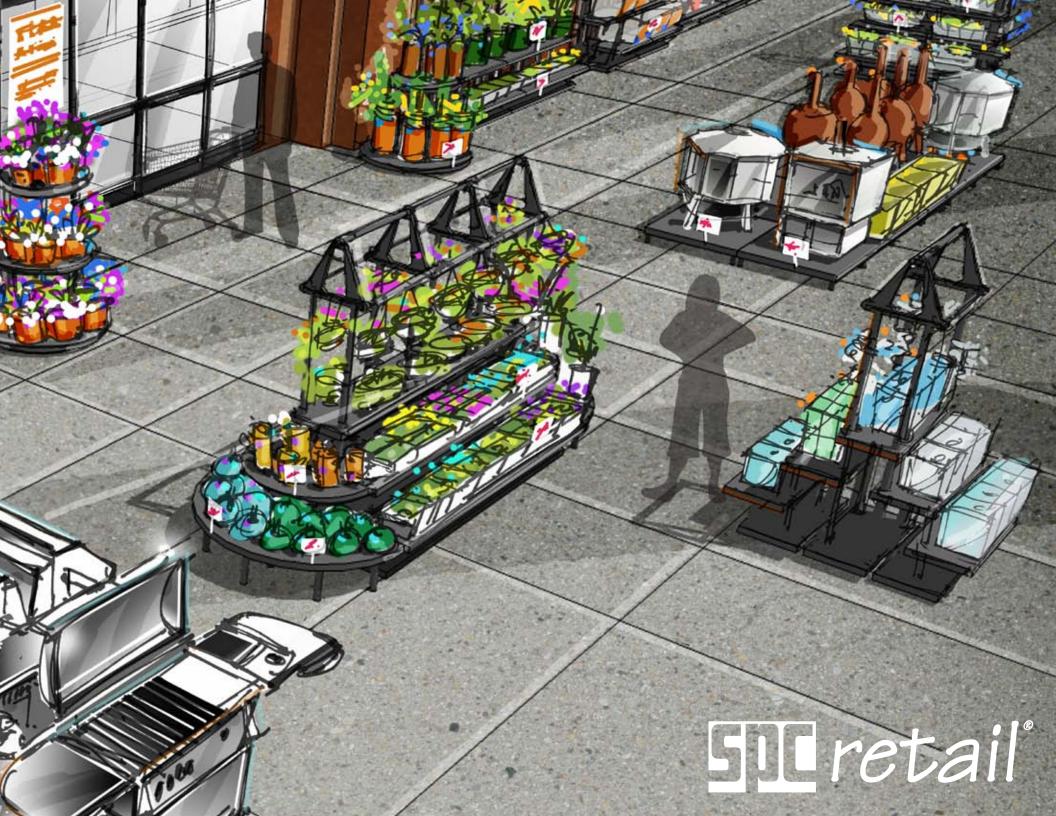

### NESTING TABLES Build Your Nest Egg

★ ADD-ON Accessories
 Bucket Ring Merchandiser

Photo Curtousy of

**BENARY** 

Creating varied heights in your displays will be more visually stimulating than single level mass display layouts.

<< 2-TIER ROUND DISPLAY

It's time to invigorate the inner horticulturist in all of us and bring new life into old spaces. Use bold, creative, yet simple displays to showcase and inspire.

SPC Retail's<sup>®</sup> displays are modular, durable and allow each season, space and sale to tell it's own story and create excitement. Give your customers the opportunity to experience the beauty of being a plant lover.

#### STIMULATE VISUAL EXCITEMENT

Shoppers are drawn to creative "Focal Point" displays that highlight categories, seasons, and tell a story that engages their senses. Eliminate monotony and flatness by varying fixture heights and breaking-up long runs with different configurations.