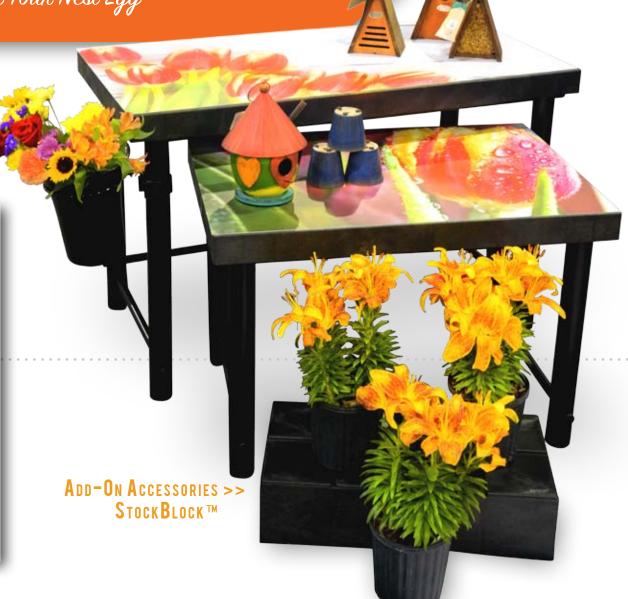

### NESTING TABLES Build Your Nest Egg

★ ADD-ON Accessories
 Bucket Ring Merchandiser

Photo Curtousy of

**BENARY** 

Creating varied heights in your displays will be more visually stimulating than single level mass display layouts.