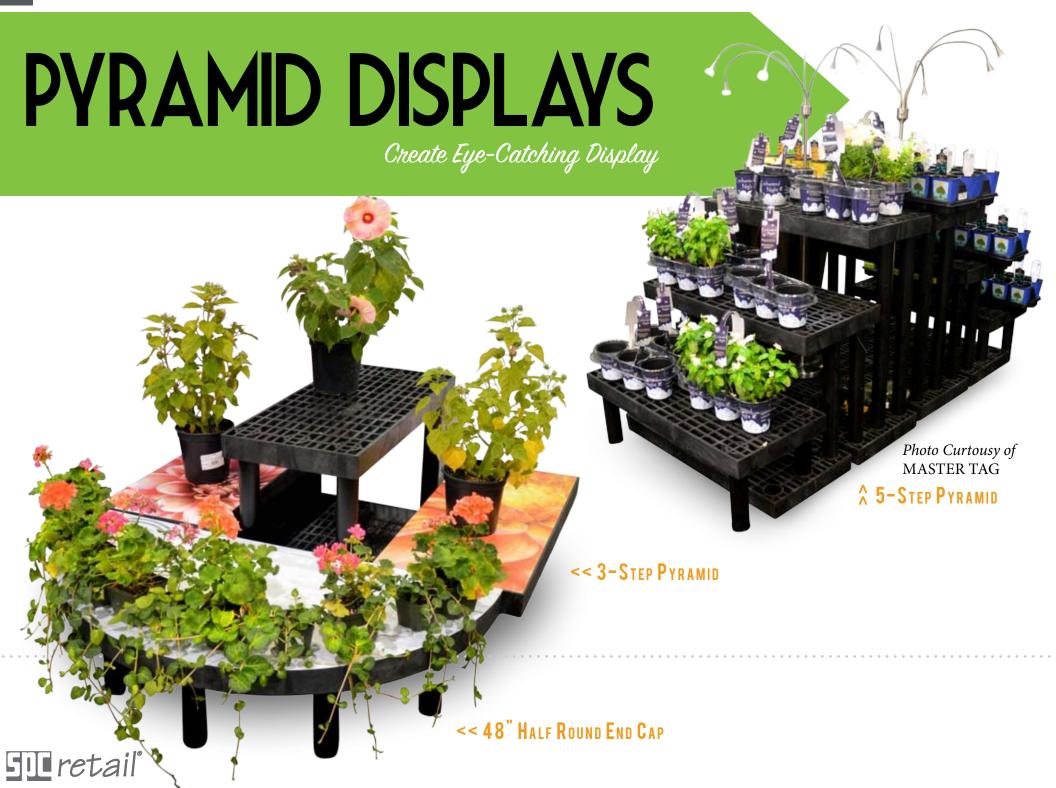

#### round up sales TERED ROUND DISPLAYS

### NESTING TABLES Build Your Nest Egg

★ ADD-ON Accessories
 Bucket Ring Merchandiser

Photo Curtousy of

**BENARY** 

Creating varied heights in your displays will be more visually stimulating than single level mass display layouts.