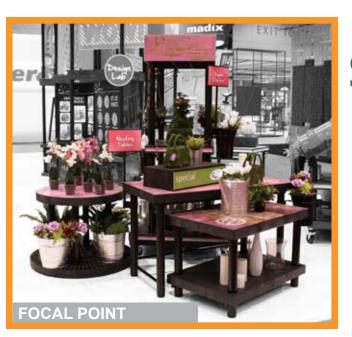

#### STIMULATE VISUAL EXCITEMENT

Shoppers are drawn to creative "Focal Point" displays that highlight categories, seasons, and tell a story that engages their senses. Eliminate monotony and flatness by varying fixture heights and breaking-up long runs with different configurations.